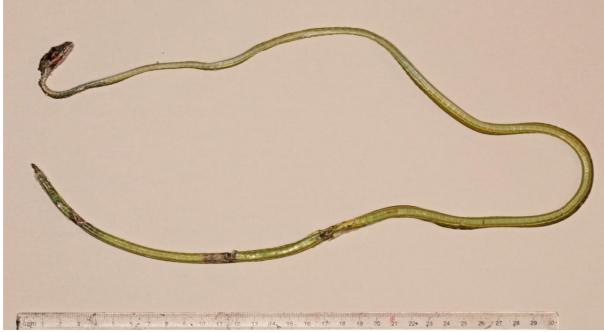

At 1501 hrs in the same area, the snake was found partially eaten and abandoned (Fig 3). It was retrieved for documentation purposes. Injuries were found mostly on the posterior ventral side of the snake. The specimen was then deposited in the Raffles Museum of Biodiversity Research at the National University of Singapore, under catalogue number ZRC 2.7057.

Fig 2. Crested serpent eagle feeding on choice parts of the snake. Photograph by Rowenna Loh

Fig. 3. Remains of the partially eaten Oriental whip-snake (ZRC 2.7057). Photograph by Noel Thomas

Contributor: Noel **Thomas** 