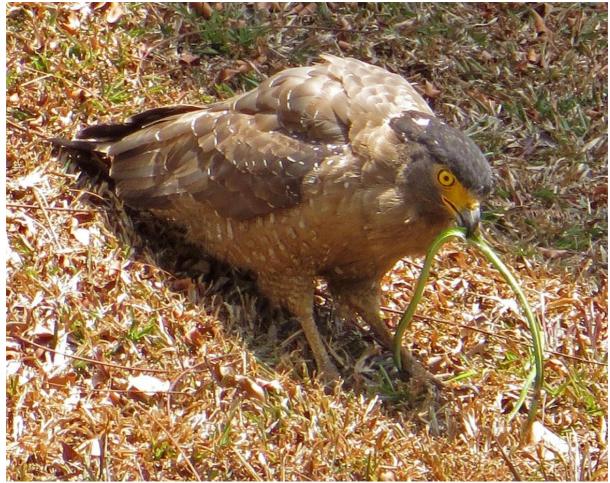

**Observation**: At 1220 hrs, a crested serpent eagle was observed landing on a grassy slope with an oriental whip snake in its talons. The snake was still alive and writhing. The eagle first bit the back of the snake's head, presumably killing the prey (Fig 1). It then proceeded to feed on selected parts of the snake while grasping it firmly in its talons (Fig 2).

Fig 2. Crested serpent eagle feeding on choice parts of the snake. Photograph by Rowenna Loh

Fig. 3. Remains of the partially eaten Oriental whip-snake (ZRC 2.7057). Photograph by Noel Thomas

Contributor: Noel **Thomas** 