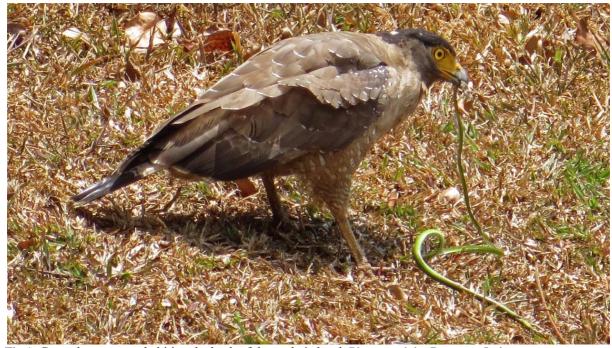

**Observation**: At 1220 hrs, a crested serpent eagle was observed landing on a grassy slope with an oriental whip snake in its talons. The snake was still alive and writhing. The eagle first bit the back of the snake's head, presumably killing the prey (Fig 1). It then proceeded to feed on selected parts of the snake while grasping it firmly in its talons (Fig 2).

**Reference**: Yong D. L., K. C. Lim & T. K. Lee, 2013. *A Naturalist's Guide to the Birds of Singapore*. John Beaufoy Publishing Limited, Oxford, England. 176 pp.

Fig 1. Crested serpent eagle biting the back of the snake's head. Photograph by Rowenna Loh